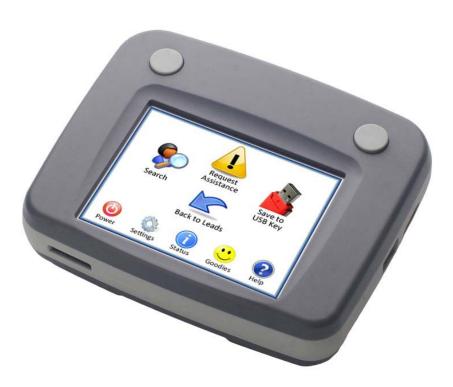

## **DirectLead™** Touch

Handheld Scanner for Lead Retrieval

## **FEATURES**

Full color graphic display for easy viewing of data

Touchscreen for intuitive navigation and data entry

Saves leads directly to USB memory key

Add simple Qualifiers or full text notes to each scan

Reads any badge: 1D/2D barcode, RFID or Magnetic stripe

Long battery life - more than 30 hrs runtime

**Runs custom surveys** 

Wireless connection to portable printer or laptop\*\*

Realtime delivery of leads to the web\*\*

Paging and text messaging\*\*

\*\*Where offered

J. Spargo redefines Lead Retrieval with the DirectLead<sup>™</sup> Touch, a high value portable scanner able to read barcode, magnetic stripe and RFID badges. Its ergonomic design allows left or right handed operation for effortless scanning and data entry even in the most demanding situations. With the full color graphic LCD display and touch screen of the AT700, navigation through the menus is intuitive and foolproof - simply press the icon or button on the screen to change the view or select items. Even text can be entered with the simple press of a finger using the on-screen keyboard.

Of course, the DirectLead<sup>™</sup> Touch, offers your exhibitors a variety of solutions, from simple badge scanning to full blown branching surveys. By adding Direct Access point (router), the DirectLead<sup>™</sup> Touch will send its scan data directly to the internet so your exhibitors can access their

leads in real time. For that extra level of service you can even offer paging and text messages directly pushed to email addresses. Exhibitors who want their leads right away can also store them directly on a USB memory key at the press of a button by simply plugging it into the DirectLead<sup>™</sup> Touch. Even with all these features, the DirectLead<sup>™</sup> Touch still has the long battery life, ease of use and reliability you have come to expect from J. Spargo's DirectLead<sup>™</sup> line of Lead Retrieval Solutions.