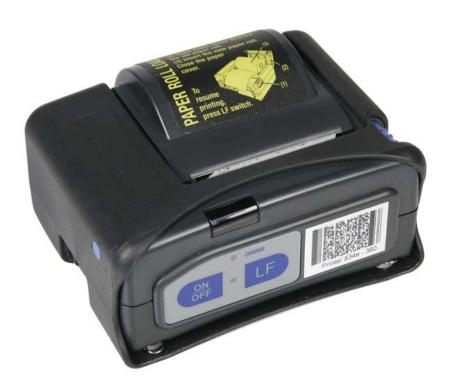

## **Optional Wireless Thermal printer**

## & Stand

Compact, portable thermal printer provides paper receipts

Extremely quiet and fast Printing

Connects directly to DirectLead<sup>™</sup> Touch

Built-in rechargeable lithium battery, fully charged and ready to use

Prints 40,000 lines on a single charge

Auto power-off to conserve Battery

Easy paper loading

Simple, maintenance free Operation

Can run while charging

Auto prints every lead

Unit with printer and stand option