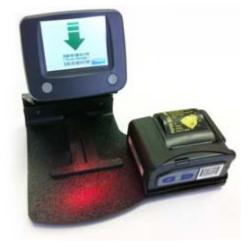

## **Optional Wireless Thermal printer**

## & Stand

Compact, portable thermal printer provides paper receipts

Extremely quiet and fast Printing

Connects directly to DirectLead<sup>™</sup> Touch

Built-in rechargeable lithium battery, fully charged and ready to use

Prints 40,000 lines on a single charge

Auto power-off to conserve Battery

Easy paper loading

Simple, maintenance free Operation

Can run while charging

Auto prints every lead

Unit with printer and stand option