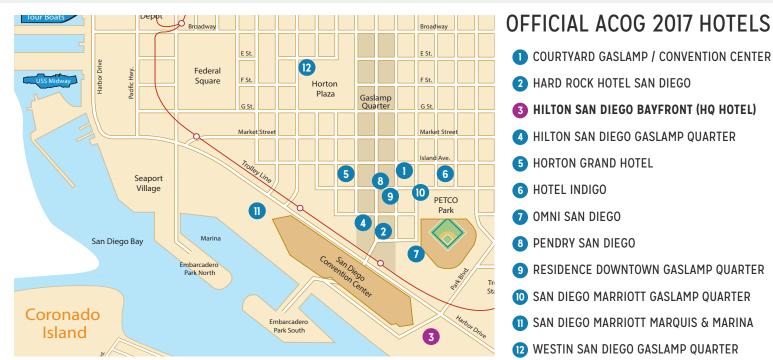

# HOTEL INFORMATION

ACOG has made every effort to provide attendees with a variety of hotels. Please note that all discounted room rates listed below are based on single/double occupancy and does not include taxes, meals, or other fees. Additional fees may apply for two (2) or more occupants or for (2) beds.

## 1. COURTYARD GASLAMP / CONVENTION CENTER 2. HARD ROCK HOTEL SAN DIEGO

453 6th Avenue San Diego, CA 92101 (619) 544-1004 \$249 / \$249 (sgl/dbl) 4 blocks to Convention Center

## 4. HILTON SAN DIEGO GASLAMP QUARTER

401 K Street San Diego, CA 92101 (619) 231-4040 \$269 / \$269 (sgl/dbl) 2 blocks to Convention Center

## 7. OMNI SAN DIEGO

675 L Street San Diego, CA 92101 (619) 231-6664 \$265 / \$265 (sgl/dbl) 2 blocks to Convention Center

## **10. SAN DIEGO MARRIOTT GASLAMP QUARTER**

660 K Street San Diego, CA 92101 (619) 696-0234 \$269 / \$269 (sgl/dbl) 3 blocks to Convention Center 207 5th Avenue San Diego, CA 92101 (619) 702-3000 \$289 / \$289 (sgl/dbl) 1 block to Convention Center

## **5. HORTON GRAND HOTEL**

311 Island Avenue San Diego, CA 92101 (619) 544-1886 \$192 / \$192 (sgl/dbl) 4 blocks to Convention Center

#### 8. PENDRY SAN DIEGO

550 J Street San Diego, CA 92101 (619) 738-7000 \$289 / \$289 (sgl/dbl) 3 blocks to Convention Center

## **11. SAN DIEGO MARRIOTT MARQUIS & MARINA**

333 West Harbor Drive San Diego, CA 92101 619) 234-1500 City View \$289 / \$289 (sgl/dbl) Bay View \$299 / \$299 (sgl/dbl)

## **3. HILTON SAN DIEGO BAYFRONT (HQ HOTEL)**

One Park Boulevard San Diego, CA 92101 (619) 564-3333 \$299 / \$299 (sgl/dbl) Adjacent to Convention Center

## 6. HOTEL INDIGO

509 9th Avenue San Diego, CA 92101 (619) 727-4000 \$264 / \$264 (sgl/dbl) 6 blocks to Convention Center

## 9. RESIDENCE INN DWTN GASLAMP QUARTER

356 6th Avenue San Diego, CA 92101 (619) 487-1200 \$249 / \$249 (sgl/dbl) 3 blocks to Convention Center

## **12. WESTIN SAN DIEGO GASLAMP QUARTER**

910 Broadway Circle San Diego, CA 92101 (619) 239-2200 \$269 / \$269 (sgl/dbl) 6 blocks to Convention Center