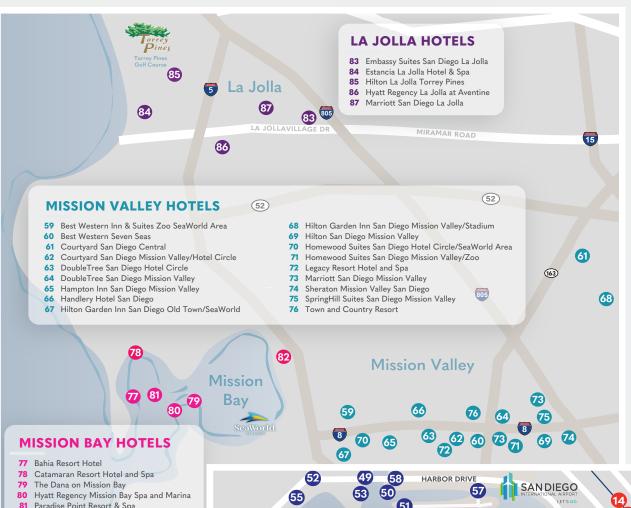

#### MAP LEGEND Downtown San Diego

& AMENITY CHART Harbor/Shelter Island Please view the web version of the Mission Valley Mission Bay hotel list and amenity chart to sort

**ONLINE HOTEL LIST** 

#### MAP LEGEND

Downtown San Diego
Coronado Island
Harbor/Shelter Island
Mission Valley

Mission Bay

La Jolla

#### ONLINE HOTEL LIST & AMENITY CHART

Please view the web version of the hotel list and amenity chart to sort hotels by room rate or distance to the convention center and to view additional information and amenitie for each hotel.