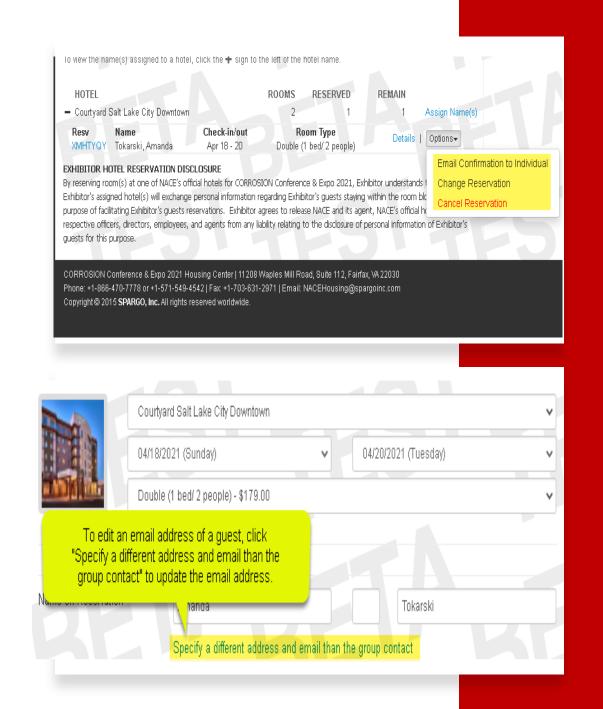

## INDIVIDUAL HOTEL CONFIRMATIONS

You will also have the option to email your guests their hotel confirmation.

As you are making each hotel reservation, you can edit the email address of each guest by selecting "Specify a different address and email other than the group contact" button located on each individual hotel reservation page.

The contact details of the block will appear for you to edit.

After updating the contact details, please click on **"Email Confirmation to Individual"** button located on the Main Menu.