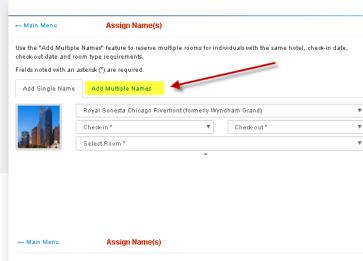

# HOW TO MAKE A HOTEL RESERVATION

- Begin to make a reservation by clicking on "Assign Names" by the desired hotel.
- To add a single reservation, please select the desired dates and room type.
- Enter in any additional guest information. Once complete, click **"Reserve This Room**" to confirm the reservation

# HOW TO MAKE MULTIPLE HOTEL RESERVATIONS AT ONCE

- You will have the option to book multiple rooms at the same time. Click on "Add Multiple Names" to access this feature. All rooms must have the same check in and check out dates as well as room type.
- Proceed by entering in the names for each reservation.
- Once complete, click **"Reserve these Rooms"** at the bottom of the page to confirm the reservations