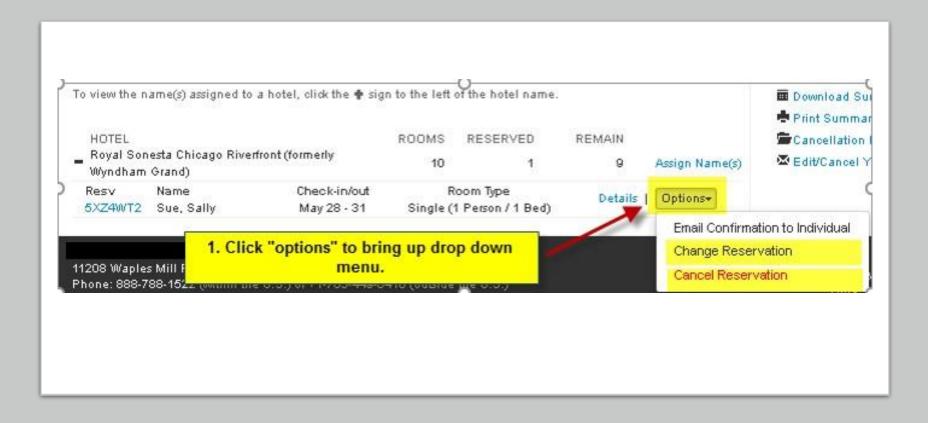

## EDIT OR CANCEL A HOTEL RESERVATION

- To view a list of booked hotel reservations, click on the "+" sign next to the hotel name of the reservation you would like to change.
- Click on the "Options" link, then select "Change Reservation" or of the reservation you would like to revise.