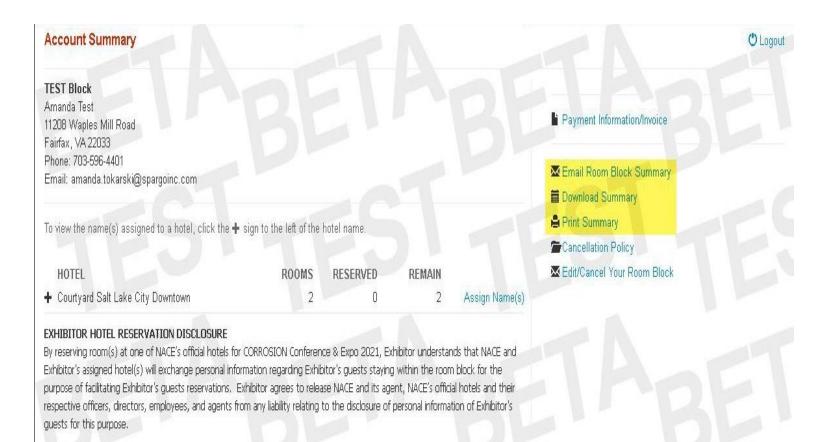

## **ROOM BLOCK SUMMARY AND ROOMING LISTS**

• Once your reservations have been made, you will have the option to print, download, or email yourself the rooming list.

## INVOICES

- Please click on "Payment Information/Invoice" on the Main Menu to review payment instructions
- Click "View Invoice" and download an invoice.
- You will be able to download the invoice in your preferred media and make the appropriate adjustments to the billing contact as needed.